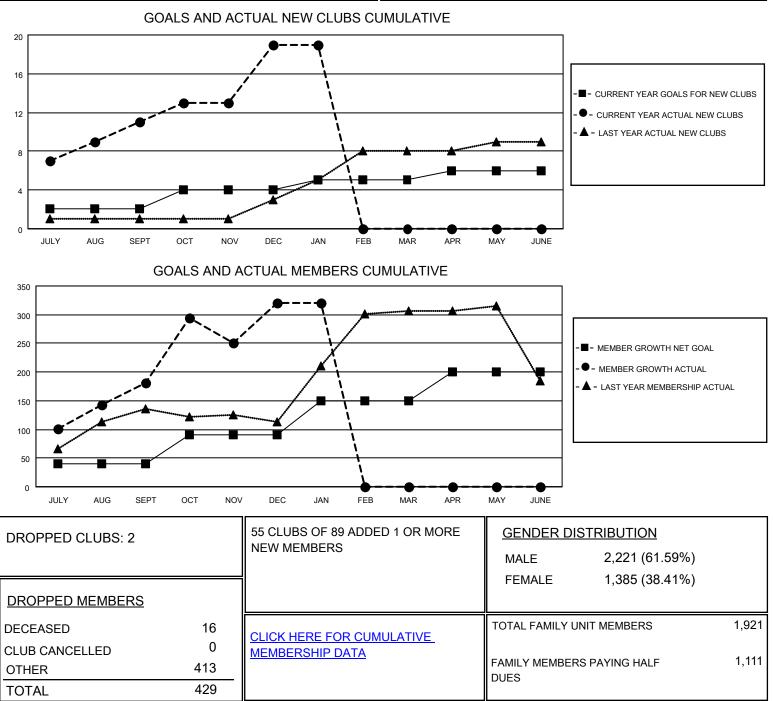

## LOCATION INDIA

District 322 G

Results as of: 1/31/2021

| Clubs                 |               |           |               | Members               |                         |                         |                                                    |
|-----------------------|---------------|-----------|---------------|-----------------------|-------------------------|-------------------------|----------------------------------------------------|
| RESULTS FOR 2020-2021 |               |           |               | RESULTS FOR 2020-2021 |                         |                         |                                                    |
| QUARTER               | NEW CLUB GOAL | NEW CLUBS | DROPPED CLUBS | QUARTER MEM           | IBER GROWTH NET<br>GOAL | MEMBER GROWTH<br>ACTUAL | DROPPED<br>MEMBERS ACTUAL<br>(including transfers) |
| JULY/AUG/SEPT         | 2             | 11        | 1             | JULY/AUG/SEPT         | 40                      | 348                     | 150                                                |
| OCT/NOV/DEC           | 2             | 8         | 0             | OCT/NOV/DEC           | 50                      | 417                     | 272                                                |
| JAN/FEB/MAR           | 1             | 0         | 1             | JAN/FEB/MAR           | 60                      | 9                       | 7                                                  |
| APR/MAY/JUNE          | 1             | 0         | 0             | APR/MAY/JUNE          | 50                      | 0                       | 0                                                  |